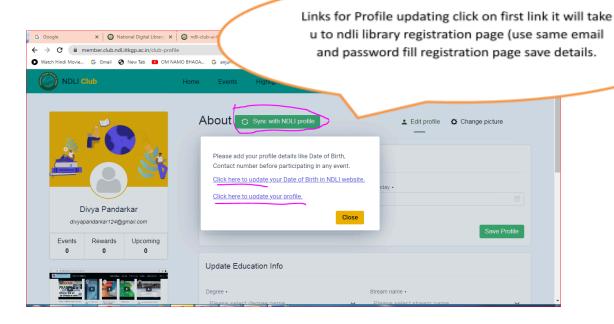

### Profile updating msg.

#### Update your profile with 'second link for NDLI CLUB'

u

Successful registration You will land in our club .Here you can participate in club events.