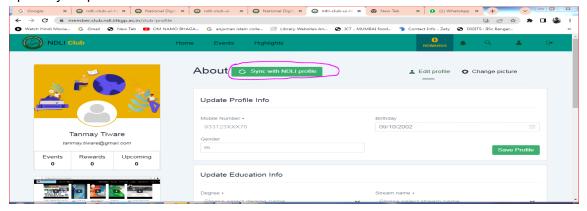

#### Update your profile with 'second link for NDLI CLUB'

u

Successful registration You will land in our club .Here you can participate in club events.