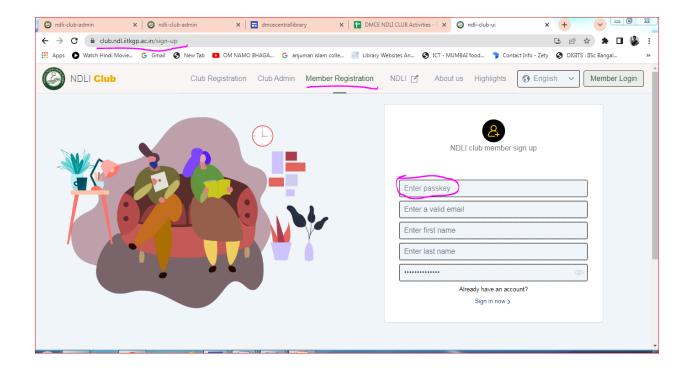

## Click on 'Member Registration'

## Enter provided 'pass Key (displayed on library notice board or fill google

form for getting Passkey)

Enter Email (it is your User ID), First Name, Last Name and set a password.

Membership registration is completed; you need to verify an email in your registered email from 'NDLI'