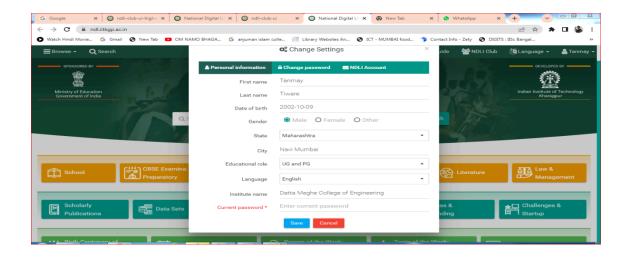

#### Update your profile with 'second link for NDLI CLUB'

u

Successful registration You will land in our club .Here you can participate in club events.