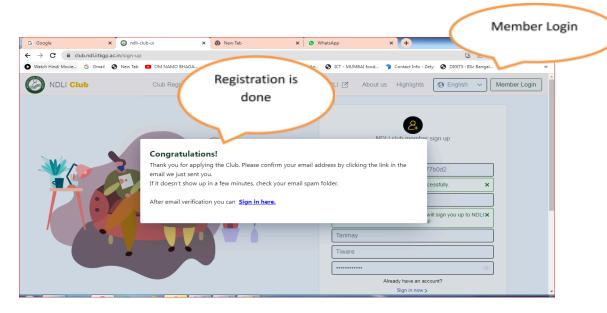

## Enter provided 'pass Key (displayed on library notice board or fill google

form for getting Passkey)

Enter Email (it is your User ID), First Name, Last Name and set a password.

Membership registration is completed; you need to verify an email in your registered email from 'NDLI'

After successful registration –login with member login button.

Windows will appear for profile update-